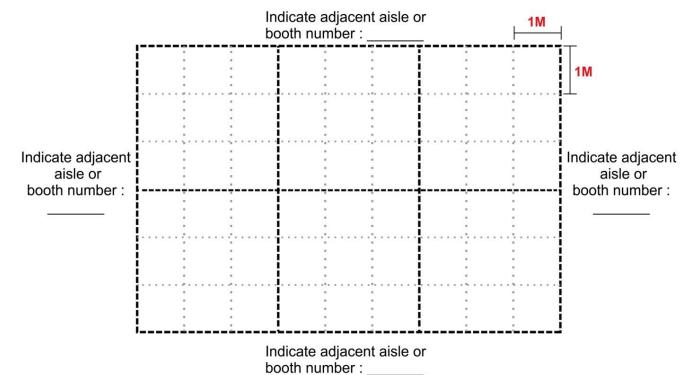

#### 1. Please mark your desired allocation in the following grid.

- (1) The plan contains 6 booths, each 3 by 3 grid stands for 3\*3M booth. Please mark the size and location of your booth.
- (2) Please mark the height and amount of the shelves to meet your requirements.