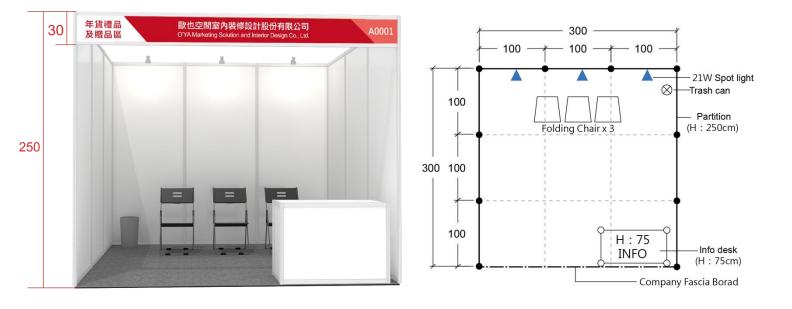

#### 3M X 3 M Standard Booth including items Item QTY System partition 1 300cmx300cmxH250cm Fascia board W300H30CM 1 (Company name & Booth number) Needle punch carpet 1 Information Counter 1 W100D50H75CM Folding Chair(Black) 3 21W Spotlight light 3 (warm light) Trash can 1

## Example