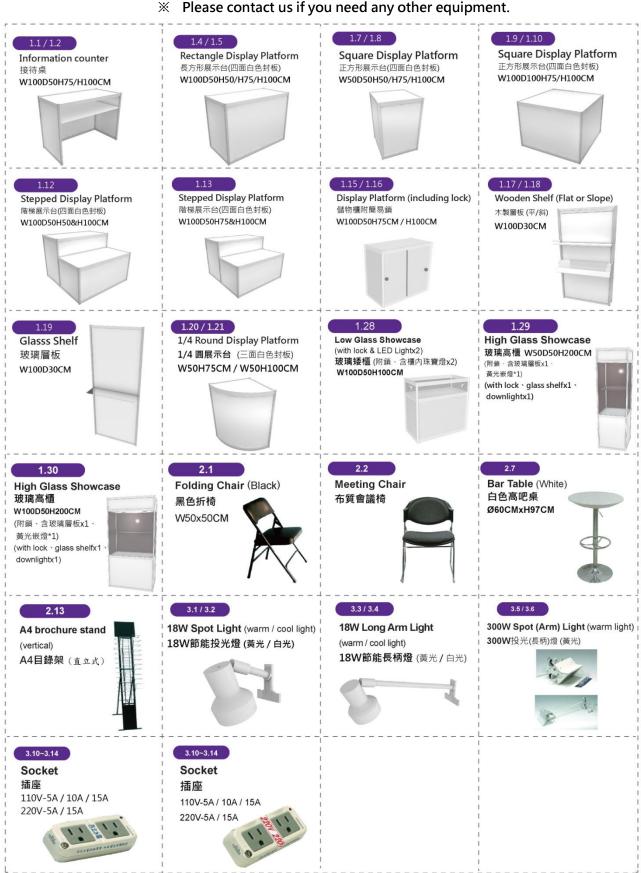

Company Name: \_\_\_\_\_\_ Booth Number: \_\_\_\_\_

| NO      | ITEM                                                           | DIMENSION            | UNIT(NT\$) | QTY | PRICE(NT\$) |
|---------|----------------------------------------------------------------|----------------------|------------|-----|-------------|
|         | SY                                                             | STEM FURNITURE       | -!<br>     |     |             |
| 1.1/1.2 | Information Counter                                            | W100D50H75CM / 100CM | 500/600    |     |             |
| 1.4/1.5 | Rectangle Display Platform                                     | W100D50H75CM / 100CM | 500/600    |     |             |
| 1.7     | Square Display Platform                                        | W50D50H75CM          | 450        |     |             |
| 1.8     | Square Display Platform                                        | W50D50H100CM         | 500        |     |             |
| 1.9     | Square Display Platform                                        | W100D100H75CM        | 750        |     |             |
| 1.10    | Square Display Platform                                        | W100D100H100CM       | 850        |     |             |
| 1.12    | Two-tier Display Platform                                      | W100D50H50&H100CM    | 1,200      |     |             |
| 1.13    | Display Platform                                               | W100D50H75&H100CM    | 1,200      |     |             |
| 1.15    | Display Platform (with lock)                                   | W100D50H75CM         | 600        |     |             |
| 1.16    | Display Platform (with lock)                                   | W100D50H100CM        | 750        |     |             |
| 1.17    | Flat Wooden Shelf                                              | W100D30CM            | 150        |     |             |
| 1.18    | Slope Wooden Shelf                                             | W100D30CM            | 200        |     |             |
| 1.19    | Glass Shelf                                                    | W100D30CM            | 300        |     |             |
| 1.20    | Quarter Round Display Platform                                 | W50xH75CM            | 600        |     |             |
| 1.28    | Low Glass Showcase<br>(with lock & LED Light*2)                | W100D50H100CM        | 3,500      |     |             |
| 1.29    | High Glass Showcase<br>(with lock, glass shelf*1, downlight*1) | W50D50H200CM         | 3,000      |     |             |
| 1.30    | High Glass Showcase<br>(with lock, glass shelf*1, downlight*2) | W100D50H200CM        | 4,000      |     |             |
| 2.1     | Folding Chair (Black)                                          | W50X50CM             | 70         |     |             |
| 2.2     | Meeting Chair                                                  |                      | 500        |     |             |
| 2.4     | Glass Round Table                                              | Ø75CMxH73CM          | 500        |     |             |
| 2.7     | Bar Table (White)                                              | Ø60CMxH97CM          | 1,100      |     |             |
| 2.8     | Bar Stool (White)                                              | Ø40CMxH87.5CM        | 700        |     |             |
| 2.13    | A4 brochure stand (vertical)                                   | W30xH177CM           | 750        |     |             |
| 3.1     | 21W Spot Light                                                 | 21W (warm light)     | 250        |     |             |
| 3.2     | 21W Spot Light                                                 | 21W (cool light)     | 300        |     |             |

## Form 2-2 Equipment Rental Application Form

Please complete the application form by 9<sup>th</sup> December, 2016. A 30% additional fee will be charged for orders received after the deadline. O'YA MARKETING SOLUTION AND INTERIOR DESIGN CO., LTD. Contact: Eri Email: <u>eri@o-ya-design.com</u>

| Company Name:                                                                                                                                                                                                                                                                                                                                                                                                                                                                                                                                                                                                                                                                                                                                                                                                                                                                                                                                                                                                                                                                                                                                                                                                                                                                                                                                                                                                                                                                                                                                                                                                                                                                                                                                                                                                                                                                                                                                                                                                                                                                                                       |                                                                                                                                                                                                                                |                                                                               |                            |         | <u> </u>   |
|---------------------------------------------------------------------------------------------------------------------------------------------------------------------------------------------------------------------------------------------------------------------------------------------------------------------------------------------------------------------------------------------------------------------------------------------------------------------------------------------------------------------------------------------------------------------------------------------------------------------------------------------------------------------------------------------------------------------------------------------------------------------------------------------------------------------------------------------------------------------------------------------------------------------------------------------------------------------------------------------------------------------------------------------------------------------------------------------------------------------------------------------------------------------------------------------------------------------------------------------------------------------------------------------------------------------------------------------------------------------------------------------------------------------------------------------------------------------------------------------------------------------------------------------------------------------------------------------------------------------------------------------------------------------------------------------------------------------------------------------------------------------------------------------------------------------------------------------------------------------------------------------------------------------------------------------------------------------------------------------------------------------------------------------------------------------------------------------------------------------|--------------------------------------------------------------------------------------------------------------------------------------------------------------------------------------------------------------------------------|-------------------------------------------------------------------------------|----------------------------|---------|------------|
| NO                                                                                                                                                                                                                                                                                                                                                                                                                                                                                                                                                                                                                                                                                                                                                                                                                                                                                                                                                                                                                                                                                                                                                                                                                                                                                                                                                                                                                                                                                                                                                                                                                                                                                                                                                                                                                                                                                                                                                                                                                                                                                                                  | ITEM                                                                                                                                                                                                                           | DIMENSION                                                                     | UNIT(NT\$)                 | QTY     | PRICE(NT\$ |
|                                                                                                                                                                                                                                                                                                                                                                                                                                                                                                                                                                                                                                                                                                                                                                                                                                                                                                                                                                                                                                                                                                                                                                                                                                                                                                                                                                                                                                                                                                                                                                                                                                                                                                                                                                                                                                                                                                                                                                                                                                                                                                                     |                                                                                                                                                                                                                                | EMFURNITURE                                                                   |                            |         |            |
| 3.3                                                                                                                                                                                                                                                                                                                                                                                                                                                                                                                                                                                                                                                                                                                                                                                                                                                                                                                                                                                                                                                                                                                                                                                                                                                                                                                                                                                                                                                                                                                                                                                                                                                                                                                                                                                                                                                                                                                                                                                                                                                                                                                 | 21W Arm Light                                                                                                                                                                                                                  | 21W (warm light)                                                              | 350                        |         |            |
| 3.4                                                                                                                                                                                                                                                                                                                                                                                                                                                                                                                                                                                                                                                                                                                                                                                                                                                                                                                                                                                                                                                                                                                                                                                                                                                                                                                                                                                                                                                                                                                                                                                                                                                                                                                                                                                                                                                                                                                                                                                                                                                                                                                 | 21W Arm Light                                                                                                                                                                                                                  | 21W (cool light)                                                              | 400                        |         |            |
| 3.5                                                                                                                                                                                                                                                                                                                                                                                                                                                                                                                                                                                                                                                                                                                                                                                                                                                                                                                                                                                                                                                                                                                                                                                                                                                                                                                                                                                                                                                                                                                                                                                                                                                                                                                                                                                                                                                                                                                                                                                                                                                                                                                 | 300W Spot Light                                                                                                                                                                                                                | 300W (warm light)                                                             | 500                        |         |            |
| 3.6                                                                                                                                                                                                                                                                                                                                                                                                                                                                                                                                                                                                                                                                                                                                                                                                                                                                                                                                                                                                                                                                                                                                                                                                                                                                                                                                                                                                                                                                                                                                                                                                                                                                                                                                                                                                                                                                                                                                                                                                                                                                                                                 | 300W Spot Light                                                                                                                                                                                                                | 300W (warm light)                                                             | 600                        |         |            |
| 3.10                                                                                                                                                                                                                                                                                                                                                                                                                                                                                                                                                                                                                                                                                                                                                                                                                                                                                                                                                                                                                                                                                                                                                                                                                                                                                                                                                                                                                                                                                                                                                                                                                                                                                                                                                                                                                                                                                                                                                                                                                                                                                                                | Socket                                                                                                                                                                                                                         | 110V/500W                                                                     | 200                        |         |            |
| 3.12                                                                                                                                                                                                                                                                                                                                                                                                                                                                                                                                                                                                                                                                                                                                                                                                                                                                                                                                                                                                                                                                                                                                                                                                                                                                                                                                                                                                                                                                                                                                                                                                                                                                                                                                                                                                                                                                                                                                                                                                                                                                                                                | Socket                                                                                                                                                                                                                         | 110V/1500W                                                                    | 450                        |         |            |
| 3.13                                                                                                                                                                                                                                                                                                                                                                                                                                                                                                                                                                                                                                                                                                                                                                                                                                                                                                                                                                                                                                                                                                                                                                                                                                                                                                                                                                                                                                                                                                                                                                                                                                                                                                                                                                                                                                                                                                                                                                                                                                                                                                                | Socket                                                                                                                                                                                                                         | 220V/500W                                                                     | 450                        |         |            |
| 3.14                                                                                                                                                                                                                                                                                                                                                                                                                                                                                                                                                                                                                                                                                                                                                                                                                                                                                                                                                                                                                                                                                                                                                                                                                                                                                                                                                                                                                                                                                                                                                                                                                                                                                                                                                                                                                                                                                                                                                                                                                                                                                                                | Socket                                                                                                                                                                                                                         | 220V/1500W                                                                    | 600                        |         |            |
| 3.15                                                                                                                                                                                                                                                                                                                                                                                                                                                                                                                                                                                                                                                                                                                                                                                                                                                                                                                                                                                                                                                                                                                                                                                                                                                                                                                                                                                                                                                                                                                                                                                                                                                                                                                                                                                                                                                                                                                                                                                                                                                                                                                | 42" LCD TV                                                                                                                                                                                                                     | During the exhibition,<br>including power outlet                              | 8,000                      |         |            |
| <b>k</b>                                                                                                                                                                                                                                                                                                                                                                                                                                                                                                                                                                                                                                                                                                                                                                                                                                                                                                                                                                                                                                                                                                                                                                                                                                                                                                                                                                                                                                                                                                                                                                                                                                                                                                                                                                                                                                                                                                                                                                                                                                                                                                            |                                                                                                                                                                                                                                |                                                                               | SU                         | IBTOTAL |            |
|                                                                                                                                                                                                                                                                                                                                                                                                                                                                                                                                                                                                                                                                                                                                                                                                                                                                                                                                                                                                                                                                                                                                                                                                                                                                                                                                                                                                                                                                                                                                                                                                                                                                                                                                                                                                                                                                                                                                                                                                                                                                                                                     |                                                                                                                                                                                                                                |                                                                               | 5% VAT<br>AMOUNT TOTAL     |         |            |
|                                                                                                                                                                                                                                                                                                                                                                                                                                                                                                                                                                                                                                                                                                                                                                                                                                                                                                                                                                                                                                                                                                                                                                                                                                                                                                                                                                                                                                                                                                                                                                                                                                                                                                                                                                                                                                                                                                                                                                                                                                                                                                                     |                                                                                                                                                                                                                                |                                                                               |                            |         |            |
|                                                                                                                                                                                                                                                                                                                                                                                                                                                                                                                                                                                                                                                                                                                                                                                                                                                                                                                                                                                                                                                                                                                                                                                                                                                                                                                                                                                                                                                                                                                                                                                                                                                                                                                                                                                                                                                                                                                                                                                                                                                                                                                     |                                                                                                                                                                                                                                |                                                                               |                            |         |            |
|                                                                                                                                                                                                                                                                                                                                                                                                                                                                                                                                                                                                                                                                                                                                                                                                                                                                                                                                                                                                                                                                                                                                                                                                                                                                                                                                                                                                                                                                                                                                                                                                                                                                                                                                                                                                                                                                                                                                                                                                                                                                                                                     | Address:                                                                                                                                                                                                                       |                                                                               |                            |         |            |
| L:                                                                                                                                                                                                                                                                                                                                                                                                                                                                                                                                                                                                                                                                                                                                                                                                                                                                                                                                                                                                                                                                                                                                                                                                                                                                                                                                                                                                                                                                                                                                                                                                                                                                                                                                                                                                                                                                                                                                                                                                                                                                                                                  | <b>FAX</b> :                                                                                                                                                                                                                   | F-mail <sup>.</sup>                                                           |                            |         |            |
| Please kindly<br>(30 Days be<br><b>O'YA MARK</b>                                                                                                                                                                                                                                                                                                                                                                                                                                                                                                                                                                                                                                                                                                                                                                                                                                                                                                                                                                                                                                                                                                                                                                                                                                                                                                                                                                                                                                                                                                                                                                                                                                                                                                                                                                                                                                                                                                                                                                                                                                                                    | r note that orders are valid only when full p<br>fore the exhibition). Terms of payment:<br>ETING SOLUTION AND INTERIOR DESI                                                                                                   | ayment has been received<br>GN CO., LTD.                                      |                            |         |            |
| BANK: HUA NAN COMMERCIAL BANK, LTD CHIEN CHEN BRANCH<br>USD A/C: 105-97-000986-1                                                                                                                                                                                                                                                                                                                                                                                                                                                                                                                                                                                                                                                                                                                                                                                                                                                                                                                                                                                                                                                                                                                                                                                                                                                                                                                                                                                                                                                                                                                                                                                                                                                                                                                                                                                                                                                                                                                                                                                                                                    |                                                                                                                                                                                                                                | Signatu                                                                       | Signature and invoice stan |         |            |
| BANK Addre<br>SWIFT: HNB                                                                                                                                                                                                                                                                                                                                                                                                                                                                                                                                                                                                                                                                                                                                                                                                                                                                                                                                                                                                                                                                                                                                                                                                                                                                                                                                                                                                                                                                                                                                                                                                                                                                                                                                                                                                                                                                                                                                                                                                                                                                                            | ess: 38, Sec. 1, Chung-King South Road<br>KTWTP105                                                                                                                                                                             | , Taipei, Taiwan, R.O.C                                                       |                            |         |            |
|                                                                                                                                                                                                                                                                                                                                                                                                                                                                                                                                                                                                                                                                                                                                                                                                                                                                                                                                                                                                                                                                                                                                                                                                                                                                                                                                                                                                                                                                                                                                                                                                                                                                                                                                                                                                                                                                                                                                                                                                                                                                                                                     | ease be sure to cover the transaction fee a ice. Invoice will be issued and sent after                                                                                                                                         |                                                                               |                            |         |            |
| <ul> <li>A 30%</li> <li>Decem</li> <li>15 days</li> <li>Operatio</li> <li>material</li> </ul>                                                                                                                                                                                                                                                                                                                                                                                                                                                                                                                                                                                                                                                                                                                                                                                                                                                                                                                                                                                                                                                                                                                                                                                                                                                                                                                                                                                                                                                                                                                                                                                                                                                                                                                                                                                                                                                                                                                                                                                                                       | additional fee will be charged fo<br>ber, 2016 and a 50% additional fee for<br>before or during the exhibition (<br>n will commence once payment ha<br>availability is determined.<br>ansaction fee will be charged if the ord | or orders received within<br>(including preparation).<br>as been received and |                            |         |            |
| All items     item     items     item     item | e exhibition.<br>are only for rental, exhibitors are lia                                                                                                                                                                       | ble for any damages or                                                        |                            |         |            |
|                                                                                                                                                                                                                                                                                                                                                                                                                                                                                                                                                                                                                                                                                                                                                                                                                                                                                                                                                                                                                                                                                                                                                                                                                                                                                                                                                                                                                                                                                                                                                                                                                                                                                                                                                                                                                                                                                                                                                                                                                                                                                                                     | booth equipment may not be refunded<br>ontact us if you need any other specific                                                                                                                                                |                                                                               |                            |         |            |

#### Reference

Please contact us if you need any other equipment.