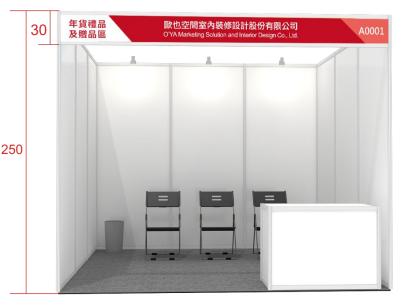

#### 3M X 3 M Standard Booth including items Item QTY System partition 1 300cmx300cmxH250cm Fascia board W300H30CM 1 (Company name & Booth number) Needle punch carpet 1 Information Counter 1 W100D50H75CM Folding Chair(Black) 3 21W Spotlight light 3 (warm light) Trash can 1