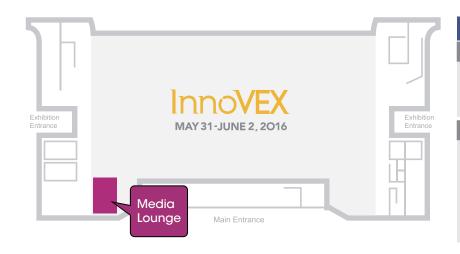

# TWTC Exhibition Hall 1

## Taipei Nangang Exhibition Center, Hall 1





## \* For Press Only

## **Media Center**

### **Opening Hours**

May 30 - June 3 9:30 a.m. - 7:00 p.m. June 4 9:30 a.m. - 4:00 p.m.

#### Service

- Press Registration & Press Badge Pickup
- · Computers, wireless and free Internet
- Fax Machines
- Copiers
- Official Press Releases
- Show Photos
- · Refreshments

## **TWTC Exhibition Hall 3**



#### ★ For Press Only

### Media Lounge at InnoVEX

#### Opening Hours

May 31 - June 1 9:30 a.m. - 9:00 p.m. June 2 9:30 a.m. - 6:00 p.m.

#### Service

- · Wireless and free Internet
- · Copier
- · Official Press Releases
- Refreshments