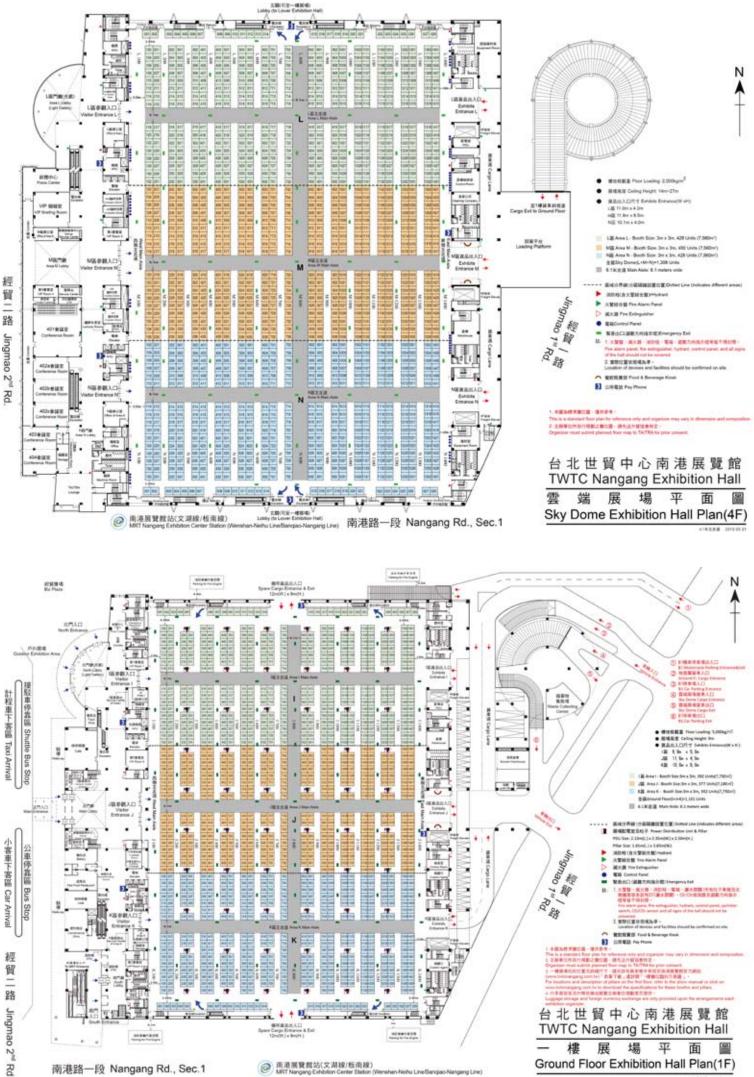

#### Venue:

TWTC Nangang Exhibition Hall 1 Jingmao 2<sup>nd</sup> Rd., Nangang District, Taipei 11568, Taiwan

# I EXHIBITION BOOTH RATES Ground Floor Exhibition Hall

• Exhibitors registering for only one booth (9m<sup>2</sup>) or two booths (18m<sup>2</sup>) should apply for booth package ONLY (which includes space, shell scheme and facilities).

# II EXHIBITION BOOTH RATES Sky Dome Exhibition Hall

• Exhibitors registering for only one booth (9m<sup>2</sup>) or two booths (18m<sup>2</sup>) should apply for booth package ONLY (which includes space, shell scheme and facilities).